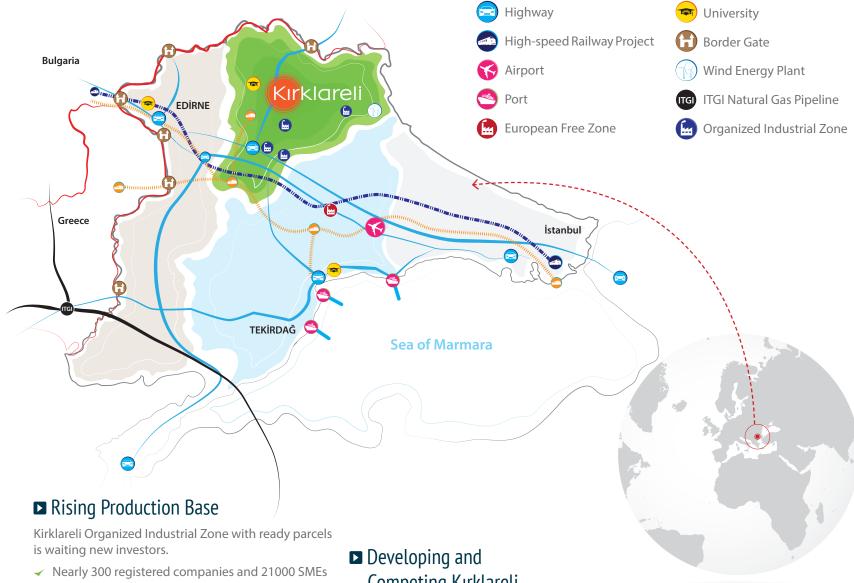

Our mission is to be a coordinator Agency which mobilizes the local potentials and to make the Trakya Region as an attraction center competing globally.

# Competing Kırklareli

- ✓ The 13th most competitive city in Turkey
- ✓ Competitiveness index score 3,0434
- ✓ A raw material source with its fertile lands
- Existing and potential irrigation possibilities
- ✓ A candidate city for new investment opportunities as a result of industrialization in the surrounding
- Proximity to Istanbul markets
- ✓ High standards of living
- ✓ Young and dynamic labor force ready for training
- ✓ Developed social infrastructure in order to attract skilled labor force from outside the region