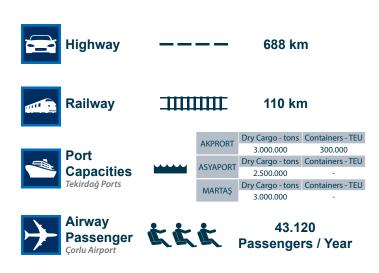

### ■ Advanced Transportation Infrastructure

- ✓ One of the leading cities of Turkey in terms of international road connections, divided highways and roads per km<sup>2</sup>
- ✓ 109 kilometres to Çorlu Airport and 205 kilometres to İstanbul Atatürk Airport
- √ 120 kilometres to Tekirdağ Ports
- ✓ Direct connections to Europe and to Anatolia via TEM (Trans European Motorway)
- √ 545 kilometres of road (342 km state road, 203 km provincial road)
- ✓ International railway link to Europe
- ✓ 110 kilometres of railway