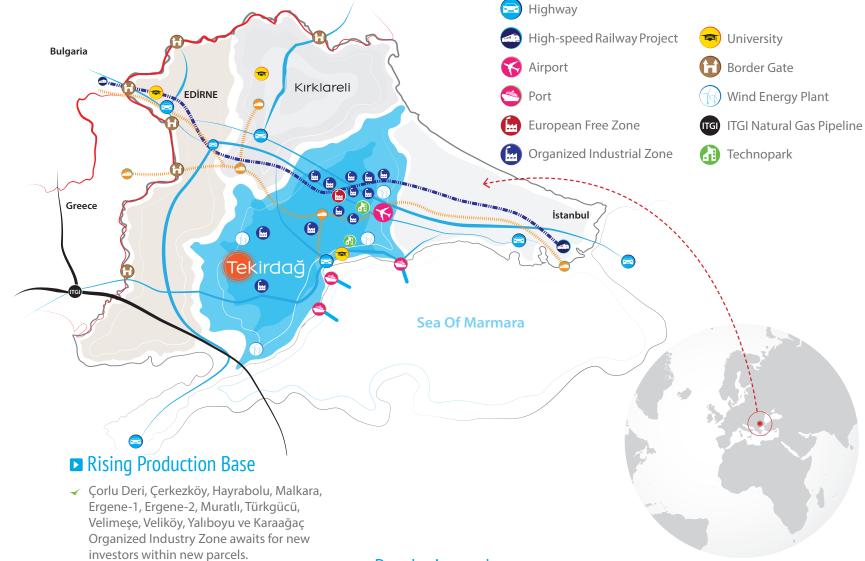

# **TRANSPORTATION**

#### ■ Advanced Transportation Infrastructure

- ✓ 3 International Ports: Tekirdağ, Martaş and Asyaport.
- ✓ Domestic and overseas Ro-Ro connections: Gemlik, Bandırma, Karabiga, Biga, Trieste and Toulon.
- ✓ 5th longest highway length per km² and overseas highway
- ✓ International railway connections to all Europe
- ✓ International Corlu Airport with 600.000 passenger/year capacity
- ✓ Solid Energy Infrastructure

## ■ Advanced Energy Infrastructure

- ✓ Turkey-Greece gas pipeline connection is interconnected to the European energy linkage
- √ 593 MW installed electricity generation capacity
- ✓ Highly suitable environment for wind operator installation
- ✓ One of the leading cities in oil production in Turkey
- ✓ Present and currently discovered broad coal beds
- ✓ The highest potential of shale-gas in Turkey

# → Approximately 1.400 Industrial establishment

- ✓ 12 Organized Industrial Zone and 1 European Free-zone
- ✓ 2 Technopark at Tekirdağ central and Çorlu
- ✓ New hub for investors due to crucial geostrategic location
- ✓ High potential for agricultural and zoic production
- ✓ Intensity of suitable agricultural lands.
- ✓ One of the leading cities of Turkey in wheat and sunflowers production.
- ✓ Disease-free zone for animal breeding.
- ✓ One of the leading cities for harvester and planting machinery.

## ■ Intercontinental **Strategic Position**

- → High accessibility through welldeveloped highway infrastructure, ports and airway connections
- Proximity to manufacture centers and markets
- → Proximity to the Turkey-Europe borders
- ✓ Key linkage point between Europe and
- ✓ Logistical asset with 3 international ports including railway and highway connections